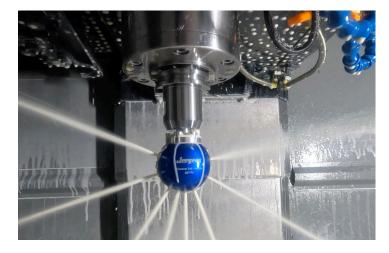

## JERGENS WASHDOWN TOOL

Cleaning tool attachment for machine spindle, fits 16 mm Weldon holders. The cleaning range of the Jergens Cleaner is 360° and can be shaped through the number of opened outlets. The user selects which outlets to open which controls the pressure and direction of the jets. Moving and rotating the spindle under constant flow of coolant achieves an excellent and systematic cleaning of the machine interior. Through the optional installation of a pressure gauge, the status of the pump, filter and entire supply line can be checked.

- Outlets: 14
- Working Medium: Machine Coolant
- Repeatable, systematic and thorough cleaning of a machine interior
- No aerosol pollution harmful to the health of the machine operator
- · Reduction of cleaning time
- Wash away chips and clean machine at scheduled intervals during long machining cycles or "lights out" machining periods when no operator is present.