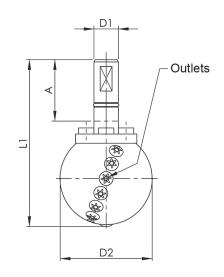

| Part<br>Number | D1<br>(mm) | D2<br>(mm) | L1<br>(mm) | Insertion<br>Depth A<br>(mm) | Max RPM<br>1/min | Min Pressure<br>psi (bar) | Max Pressure<br>psi (bar) | Weight<br>(g) |
|----------------|------------|------------|------------|------------------------------|------------------|---------------------------|---------------------------|---------------|
| 567196         | 16         | 60         | 110        | 40                           | 100              | 72 (5)                    | 1,740 (120)               | 331           |